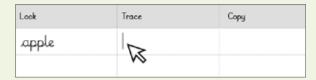

Now place the cursor in the cell underneath 'Trace' and type the first word again. The 'Trace' text will be grey. Continue by adding the 'Look' word and then the 'Trace' word until the table is complete.