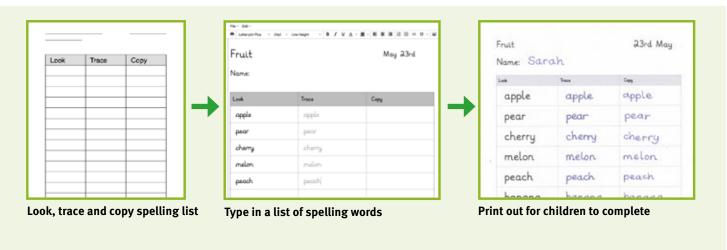

## Build a spelling list from a Letter-join template

From the Letter-join menu, open the Letter-join Word Processor under the Resources tab.

Click the 'Open a template' button and select the 'Look, trace and copy spelling list'.

Scroll over the heading to select 'Spellings title' and overwrite the heading with your spelling list name. Do the same for the date.

Place the cursor in the cell underneath 'Look' and type the first word.

Now place the cursor in the cell underneath 'Trace' and type the first word again. The 'Trace' text will be grey. Continue by adding the 'Look' word and then the 'Trace' word until the table is complete.

## Example