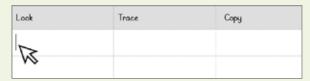

Scroll over the heading to select 'Spellings title' and overwrite the heading with your spelling list name. Do the same for the date.

Place the cursor in the cell underneath 'Look' and type the first word.

Now place the cursor in the cell underneath 'Trace' and type the first word again. The 'Trace' text will be grey. Continue by adding the 'Look' word and then the 'Trace' word until the table is complete.