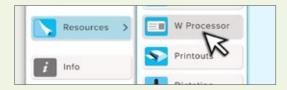

## Build a spelling list from a Letter-join template

From the Letter-join menu, open the Letter-join Word Processor under the Resources tab.

Click the 'Open a template' button and select the 'Look, trace and copy spelling list'.