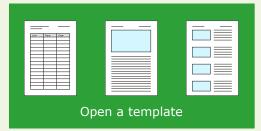

## Build a spelling list from a Letter-join template

From the Letter-join menu, open the Letter-join Word Processor under the Resources tab.

Click the 'Open a template' button and select the 'Look, trace and copy spelling list'.