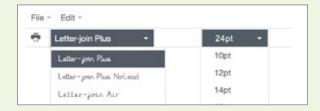

## Letter-join Letter

## Build a spelling list from a Letter-join template

From the Letter-join menu, open the Letter-join Word Processor under the Resources tab.



Click the 'Open a template' button and select the 'Look, trace and copy spelling list'.



Scroll over the heading to select 'Spellings title' and overwrite the heading with your spelling list name. Do the same for the date.



Place the cursor in the cell underneath 'Look' and type the first word.



Now place the cursor in the cell underneath 'Trace' and type the first word again. The 'Trace' text will be grey. Continue by adding the 'Look' word and then the 'Trace' word until the table is complete.



Scroll over the text and select the font and size approriate for your class.



## Example