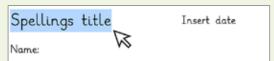

Scroll over the heading to select 'Spellings title' and overwrite the heading with your spelling list name. Do the same for the date.

Place the cursor in the cell underneath 'Look' and type the first word.